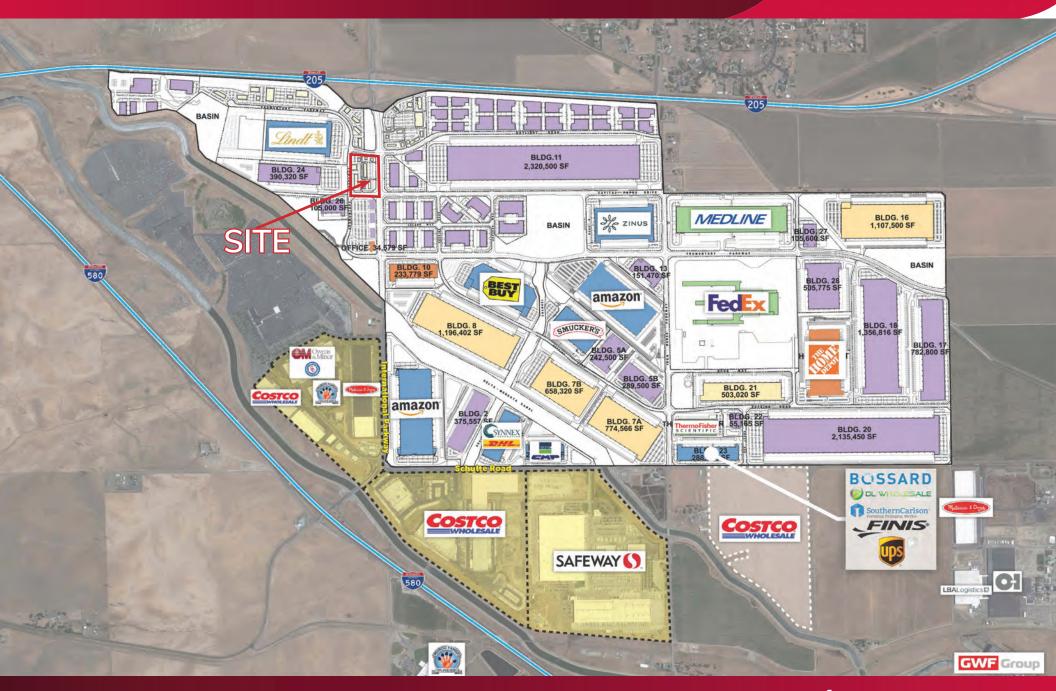

- Located at the Gateway of Mountain House and a primary entrance into Prologis International Park of Commerce which will house 24 million square feet of industrial space at completion
- Mountain House trade area consists of over 15,000 residents (and growing) with no local retail services!
- Prologis IPC is a 1,800± Acre fully entitled masterplanned industrial/business park home to major employees including Amazon, Smuckers, Medline, Fed Ex and many others
- Freeway pylon signage available!