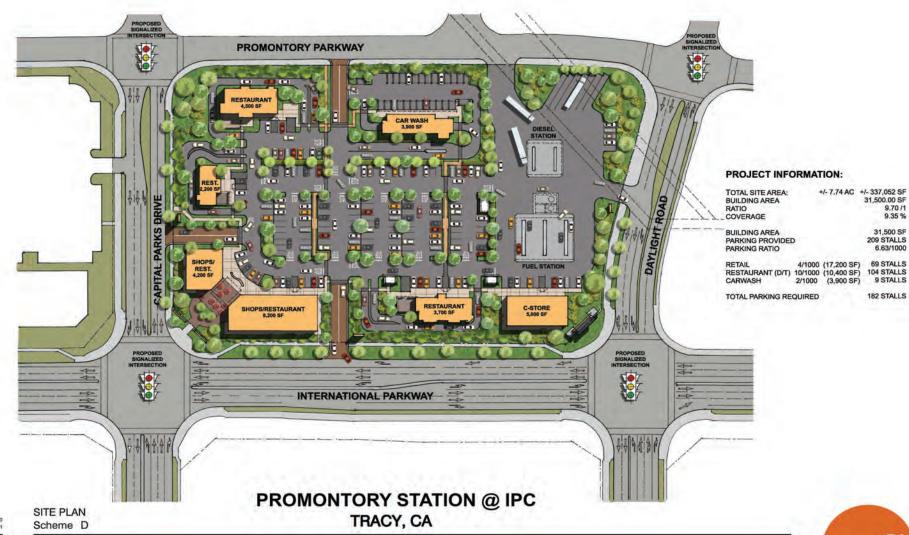

FOR LEASE OR BUILD TO SUIT SOUTHWEST CORNER OF INTERSTATE 205 & MOUNTAIN HOUSE PARKWAY, TRACY, CA

DATE 97.21.2020
MCG JOB #: 20.225.01

DATE REVISIONS

Scale: 1" = 50'