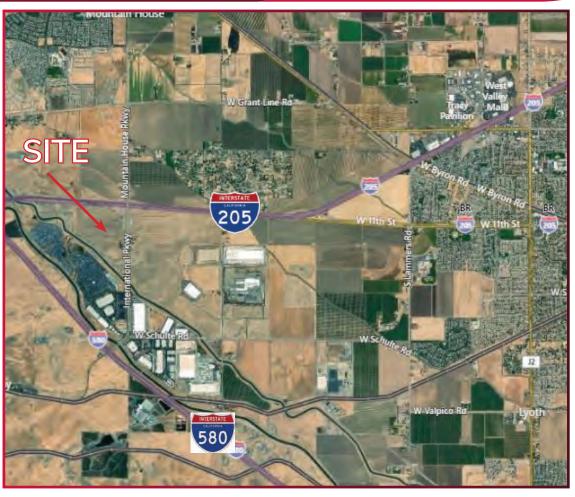

FOR LEASE OR BUILD TO SUIT SOUTHWEST CORNER OF INTERSTATE 205 & MOUNTAIN HOUSE PARKWAY, TRACY, CA

## LISTING DATA

**LOCATION:** Southwest corner of Interstate 205 &

Mountain House Parkway

**LOT SIZE:**  $7.6 \pm AC$ 

**ZONING:** Cordes Ranch Specific Plan - City of Tracy

**COMMENTS:** 

 Prime Highway Commercial Development proposed at Interstate 205 & Mountain House Parkway

- Located at the Gateway of Mountain House and a primary entrance into Prologis International Park of Commerce which will house 24 million square feet of industrial space at completion
- Mountain House trade area consists of over 15,000 residents (and growing) with no local retail services!
- Prologis IPC is a 1,800± Acre fully entitled masterplanned industrial/business park home to major employees including Amazon, Smuckers, Medline, Fed Ex and many others
- Freeway pylon signage available!