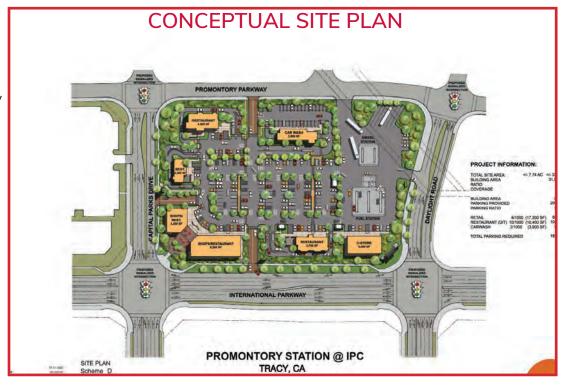

## LISTING DATA

**LOCATION:** Southwest corner of Interstate 205 &

Mountain House Parkway

**LOT SIZE:**  $7.6 \pm AC$ 

**ZONING:** Cordes Ranch Specific Plan - City of Tracy

**COMMENTS:** 

 Prime Highway Commercial Development proposed at Interstate 205 & Mountain House Parkway

- Located at the Gateway of Mountain House and a primary entrance into Prologis International Park of Commerce which will house 24 million square feet of industrial space at completion
- Mountain House trade area consists of over 15,000 residents (and growing) with no local retail services!
- Prologis IPC is a 1,800± Acre fully entitled masterplanned industrial/business park home to major employees including Amazon, Smuckers, Medline, Fed Ex and many others
- Freeway pylon signage available!

FOR LEASE OR BUILD TO SUIT SOUTHWEST CORNER OF INTERSTATE 205 & MOUNTAIN HOUSE PARKWAY, TRACY, CA

DATE 97.21.2020
MCG JOB #: 20.225.01

DATE REVISIONS

Scale: 1" = 50'