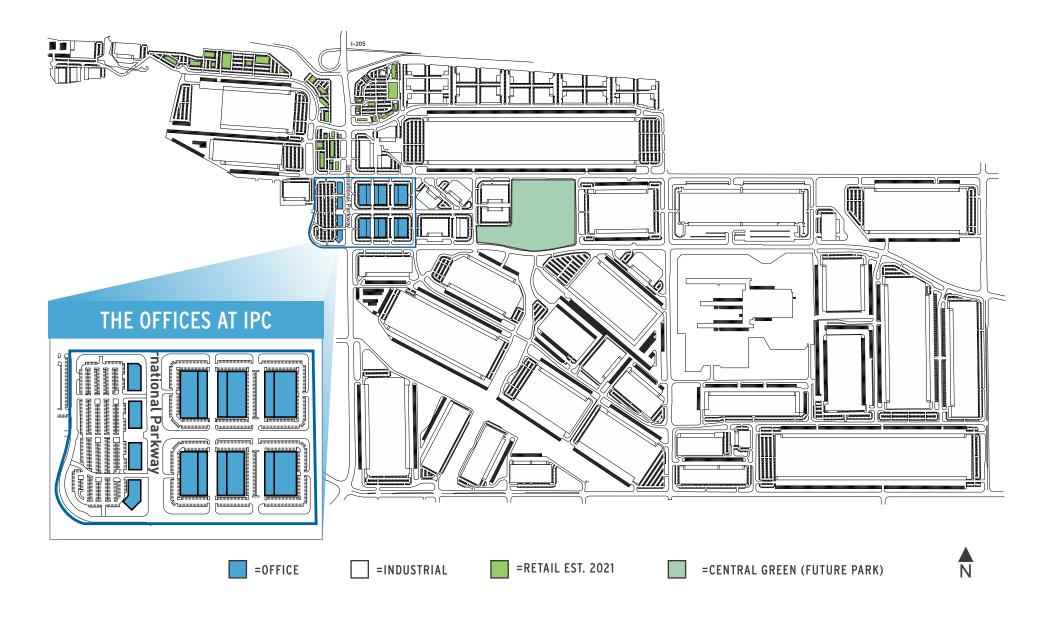

### INTERNATIONAL PARK OF COMMERCE SITE PLAN

# OFFICE PARK SITE PLAN DELIVERED SUMMER 2021

## **BUILDING 1** TOTAL BUILDING: ±35,000. AVAILABLE: ±25,000 SF

**▲** N