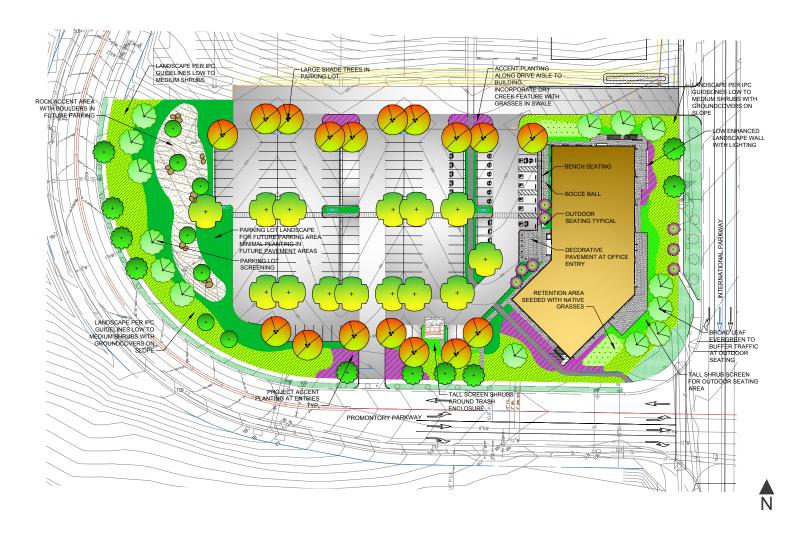

WING RETAIL AMENITIES

- ANTICIPATED DIRECT CONNECTION TO VALLEY LINK MASS TRANSIT
- OUTDOOR COMMUNITY PARK WITH BIKE AND PEDESTRIAN CONNECTIONS AND RECREATION FACILITY COMING SOON
- IMMEDIATE ACCESS TO I-205 FREEWAY AND FUTURE VALLEY LINK MASS TRANSIT
- OUTDOOR BOCCE BALL COURT
- EXTERIOR BALCONY
- FLEXIBLE UNIT DEMISING
- INDOOR/OUTDOOR CAFÉ



### **BUILDING HIGHLIGHTS**

- HIGH SPEED FIBER LINE DATA AND COMMUNICATION SYSTEMS
- ON-SITE FITNESS CENTER
- ABOVE MARKET AVERAGE PARKING OF 5 STALLS PER 1,000 S/F, EXPANDABLE UP TO 8 STALLS PER 1,000 S/F
- EV CHARGING STATIONS





# OFFICE PARK SITE PLAN DELIVERED SUMMER 2021



## **BUILDING 1** TOTAL BUILDING: ±35,000. AVAILABLE: ±25,000 SF



**▲** N

## BUILDING 1 FOOT PRINT



THE OFFICES AT IPC | TRACY, CA



### BUILDING 1 LANDSCAPING





THE OFFICES AT IPC | TRACY, CA

### **DRIVE TIMES**





### CONTACT

BRIAN PETERSON
Senior Vice President
+1 209 476 2907
Lic. 01718738
Brian.peterson@cbre.com

STEVE WHITE
Vice President
+1 209 476 2906
Lic. 01781200
Steve.white@cbre.com



© 2020 CBRE, Inc. All rights reserved. This information has been obtained from sources believed reliable, but has not been verified for accuracy or completeness. You should conduct a careful, independent investigation of the property and verify all information. Any reliance on this information is solely at your own risk. CBRE and the CBRE logo are service marks of CBRE, Inc. All other marks displayed on this document are the property of their respective owners, and the use of such logos does not imply any affiliation with or endorsement of CBRE. P