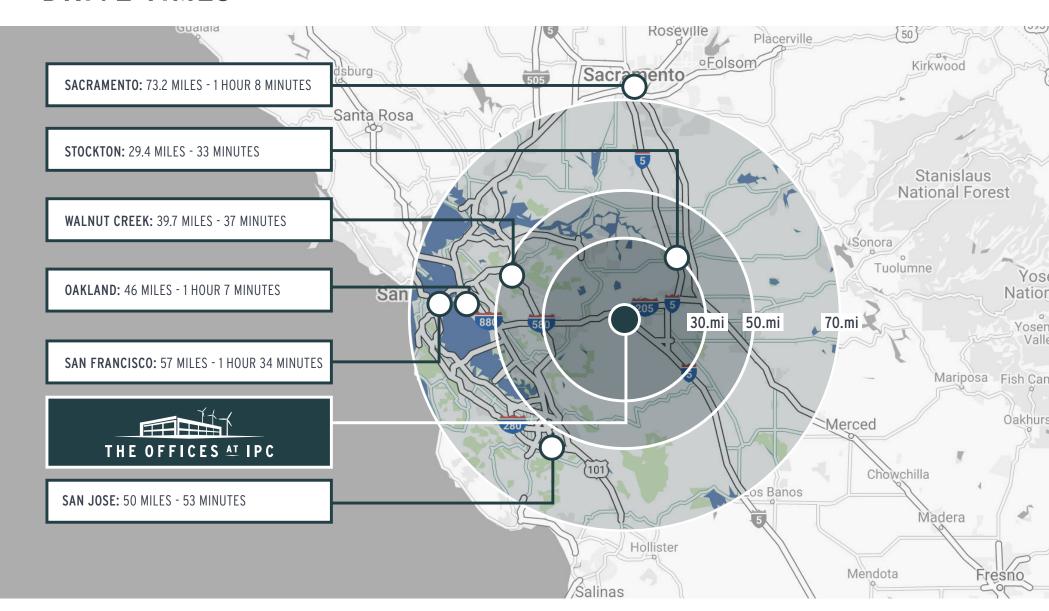

VALLEY LINK MASS TRANSIT
- OUTDOOR COMMUNITY PARK WITH BIKE AND PEDESTRIAN CONNECTIONS AND RECREATION FACILITY COMING SOON
- IMMEDIATE ACCESS TO I-205 FREEWAY AND FUTURE VALLEY LINK MASS TRANSIT
- OUTDOOR BOCCE BALL COURT
- EXTERIOR BALCONY
- FLEXIBLE UNIT DEMISING
- INDOOR/OUTDOOR CAFÉ



### **BUILDING HIGHLIGHTS**

- HIGH SPEED FIBER LINE DATA AND COMMUNICATION SYSTEMS
- ON-SITE FITNESS CENTER
- ABOVE MARKET AVERAGE PARKING OF 5 STALLS PER 1,000 S/F, EXPANDABLE UP TO 8 STALLS PER 1,000 S/F
- EV CHARGING STATIONS





# OFFICE PARK SITE PLAN DELIVERED SUMMER 2021



## **BUILDING 1** TOTAL BUILDING: ±35,000. AVAILABLE: ±25,000 SF



**▲** N

## BUILDING 1 FOOT PRINT



THE OFFICES AT IPC | TRACY, CA



### BUILDING 1 LANDSCAPING





THE OFFICES AT IPC | TRACY, CA

### **DRIVE TIMES**





### CONTACT

BRIAN PETERSON
Senior Vice President
+1 209 476 2907
Lic. 01718738
Brian.peterson@cbre.com

STEVE WHITE
Vice President
+1 209 476 2906
Lic. 01781200
Steve.white@cbre.com



© 2020 CBRE, Inc. All rights reserved. This information has been obtained from sources believed reliable, but has not been verified for accuracy or completeness. You should conduct a careful, independent investigation of the property and verify all information. Any reliance on this information is solely at your own risk. CBRE and the CBRE logo are service marks of CBRE, Inc. All other marks displayed on this document are the property of their respective owners, and the use of such logos does not imply any affiliation with or endorsement of CBRE. Photos herein are the property of their respective owners.